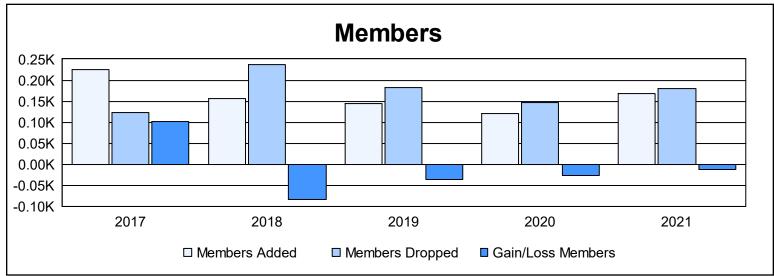

District 5M 5 As of June 2021 Cumulative

| Year      | New<br>Clubs | Dropped<br>Clubs | Gain/<br>Loss<br>Clubs | New<br>Members | Charter<br>Members | Reinstate<br>Members | Transfer<br>Members | Total<br>Member<br>Added | Total<br>Members<br>Dropped | Gain/<br>Loss<br>Members |
|-----------|--------------|------------------|------------------------|----------------|--------------------|----------------------|---------------------|--------------------------|-----------------------------|--------------------------|
| 2016-2017 | 2            | 1                | 1                      | 169            | 44                 | 3                    | 8                   | 224                      | 123                         | 101                      |
| 2017-2018 | 1            | 1                | 0                      | 96             | 21                 | 29                   | 9                   | 155                      | 238                         | -83                      |
| 2018-2019 | 0            | 1                | -1                     | 118            | 4                  | 6                    | 17                  | 145                      | 182                         | -37                      |
| 2019-2020 | 0            | 1                | -1                     | 108            | 2                  | 5                    | 6                   | 121                      | 147                         | -26                      |
| 2020-2021 | 2            | 2                | 0                      | 104            | 57                 | 5                    | 3                   | 169                      | 181                         | -12                      |
| Average   | 1            | 1                | 0                      | 119            | 26                 | 10                   | 9                   | 163                      | 174                         | -11                      |