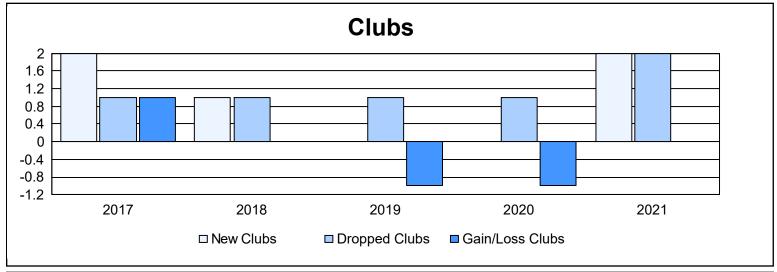

District 5M 5 As of June 2021 Cumulative

| Year      | New<br>Clubs | Dropped<br>Clubs | Gain/<br>Loss<br>Clubs | New<br>Members | Charter<br>Members | Reinstate<br>Members | Transfer<br>Members | Total<br>Member<br>Added | Total<br>Members<br>Dropped | Gain/<br>Loss<br>Members |
|-----------|--------------|------------------|------------------------|----------------|--------------------|----------------------|---------------------|--------------------------|-----------------------------|--------------------------|
| 2016-2017 | 2            | 1                | 1                      | 169            | 44                 | 3                    | 8                   | 224                      | 123                         | 101                      |
| 2017-2018 | 1            | 1                | 0                      | 96             | 21                 | 29                   | 9                   | 155                      | 238                         | -83                      |
| 2018-2019 | 0            | 1                | -1                     | 118            | 4                  | 6                    | 17                  | 145                      | 182                         | -37                      |
| 2019-2020 | 0            | 1                | -1                     | 108            | 2                  | 5                    | 6                   | 121                      | 147                         | -26                      |
| 2020-2021 | 2            | 2                | 0                      | 104            | 57                 | 5                    | 3                   | 169                      | 181                         | -12                      |
| Average   | 1            | 1                | 0                      | 119            | 26                 | 10                   | 9                   | 163                      | 174                         | -11                      |